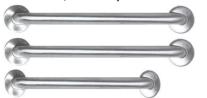

# **Components Included (Field Installed)**

Two 24" and one 18" Stainless Steel Grab Bars, one acrylic towel bar