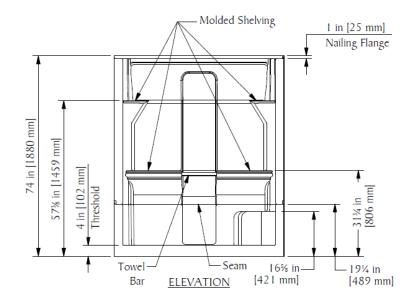

### **Features**

- Easy entry, low 4" threshold
- Integral molded seat
- · Sturdy shower base with textured floor
- Four accessory shelves (two 18" x 3", two 8" x 4")
- Simple, easy, 4-piece installation from front or rear
- Accommodates a shower door
- Double thick ArmorCore reinforced walls for extra strength that enables bars to be located to fit your individual needs.
- Premium, durable applied acrylic/fiberglass construction
- High Gloss, attractive, and easy to clean
- 3 grab bars, 1 towel bar, curtain rod, and drain included
- Limited Lifetime Warranty
- Meets or exceeds UPC, IPC, ANSI Z124.1, NAHB, HUD
- Made in the USA

## **Low Threshold Details**

Seat & Drain Model # Item #

LH Seat w/RH Drain LM6030SH1S4PSL064 1295738

RH Seat w/LH Drain LM6030SH1S4PSR064 1295739

SECTION A-A

- PRODUCT SPECIFICATIONS:
  \* Product complies with NAHB, HUD UM-73A, and ANSI-Z124.1.2.
- Product has a Class B fire rating as determinded by ASTM E-84 test method.
- Special installation instructions for this unit must be followed carefully.
- Reinforced & slip resistant floor. Molded shelving on back wall.
- Molded seat approx. 12"W x 16"D x 15"H (opposite of valve wall). Integral 1" [25mm] nailing flange.
- Pactory Drilled 1" [25mm] acrylic towel bar Door Opening: W-53 3/4" [1365mm] H-68" [1727mm]
- All dimensions +/- 1/2" [12.8mm]
- Laurel Mountain reserves the right to change design and/or dimensions.