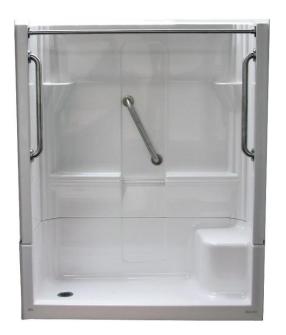

# Almedia 60 x 30 x 74 Low Threshold Shower

Available in white Quick Ship in 7 days

### **Features**

- Easy entry, low 4" threshold
- Integral molded seat
- · Sturdy shower base with textured floor
- Four accessory shelves (two 18" x 3", two 8" x 4")
- Simple, easy, 4-piece installation from front or rear
- Accommodates a shower door
- Double thick ArmorCore reinforced walls for extra strength that enables bars to be located to fit your individual needs.
- Premium, durable applied acrylic/fiberglass construction
- High Gloss, attractive, and easy to clean
- 3 grab bars, 1 towel bar, curtain rod, and drain included
- Limited Lifetime Warranty
- Meets or exceeds UPC, IPC, ANSI Z124.1, NAHB, HUD
- Made in the USA

## **Low Threshold Details**

Seat & Drain Model # Item #

LH Seat w/RH Drain LM6030SH1S4PSL064 1295738

RH Seat w/LH Drain LM6030SH1S4PSR064 1295739

SECTION A-A

- PRODUCT SPECIFICATIONS:
  \* Product complies with NAHB, HUD UM-73A, and ANSI-Z124.1.2.
- Product has a Class B fire rating as determinded by ASTM E-84 test method.
- Special installation instructions for this unit must be followed carefully.
- Reinforced & slip resistant floor. Molded shelving on back wall.
- Molded seat approx. 12"W x 16"D x 15"H (opposite of valve wall). Integral 1" [25mm] nailing flange.
- Pactory Drilled 1" [25mm] acrylic towel bar Door Opening: W-53 3/4" [1365mm] H-68" [1727mm]
- All dimensions +/- 1/2" [12.8mm]
- Laurel Mountain reserves the right to change design and/or dimensions.

**PLAN** 

60" [1524mm] 4-Piece Shower w/ 4" [102mm] Threshold, Molded Shelving, & Molded Seat Left Hand Version (4S40LT/S) Shown

60" [1524mm] 4-Piece Shower w/ 4" [102mm] Threshold, Left or Right Hand Drain & Molded Shelving