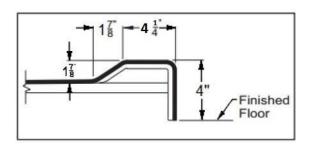

### **Features**

- Easy entry, low 4" threshold
- Integral molded seat
- · Sturdy shower base with textured floor
- Four accessory shelves (two 18" x 3", two 8" x 4")
- Simple, easy, 4-piece installation from front or rear
- Accommodates a shower door
- Double thick ArmorCore reinforced walls for extra strength that enables bars to be located to fit your individual needs.
- Premium, durable applied acrylic/fiberglass construction
- High Gloss, attractive, and easy to clean
- 3 grab bars, 1 towel bar, curtain rod, and drain included
- Limited Lifetime Warranty
- Meets or exceeds UPC, IPC, ANSI Z124.1, NAHB, HUD
- Made in the USA

**PLAN** 

60" [1524mm] 4-Piece Shower w/ 4" [102mm] Threshold, Molded Shelving, & Molded Seat Left Hand Version (4S40LT/S) Shown

60" [1524mm] 4-Piece Shower w/ 4" [102mm] Threshold, Left or Right Hand Drain & Molded Shelving