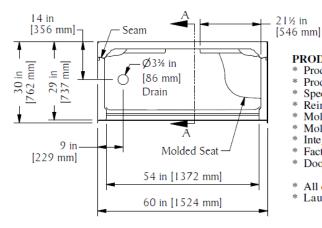

## **Low Threshold Details**

Seat & Drain Model # Item #

LH Seat w/RH Drain LM6030SH1S4PSL064 1295738

RH Seat w/LH Drain LM6030SH1S4PSR064 1295739

SECTION A-A

- PRODUCT SPECIFICATIONS:
  \* Product complies with NAHB, HUD UM-73A, and ANSI-Z124.1.2.
- Product has a Class B fire rating as determinded by ASTM E-84 test method.
- Special installation instructions for this unit must be followed carefully.
- Reinforced & slip resistant floor. Molded shelving on back wall.
- Molded seat approx. 12"W x 16"D x 15"H (opposite of valve wall). Integral 1" [25mm] nailing flange.
- Pactory Drilled 1" [25mm] acrylic towel bar Door Opening: W-53 3/4" [1365mm] H-68" [1727mm]
- All dimensions +/- 1/2" [12.8mm]
- Laurel Mountain reserves the right to change design and/or dimensions.

**PLAN** 

60" [1524mm] 4-Piece Shower w/ 4" [102mm] Threshold, Molded Shelving, & Molded Seat Left Hand Version (4S40LT/S) Shown

60" [1524mm] 4-Piece Shower w/ 4" [102mm] Threshold, Left or Right Hand Drain & Molded Shelving