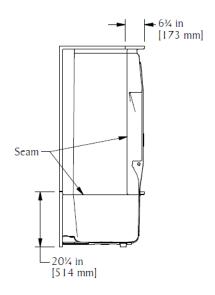

## **Low Threshold Details**

Seat & Drain Model # Item #

LH Seat w/RH Drain LM6030SH1S4PSL064 1295738

RH Seat w/LH Drain LM6030SH1S4PSR064 1295739

SECTION A-A

- PRODUCT SPECIFICATIONS:
  \* Product complies with NAHB, HUD UM-73A, and ANSI-Z124.1.2.
- Product has a Class B fire rating as determinded by ASTM E-84 test method.
- Special installation instructions for this unit must be followed carefully.
- Reinforced & slip resistant floor. Molded shelving on back wall.
- Molded seat approx. 12"W x 16"D x 15"H (opposite of valve wall). Integral 1" [25mm] nailing flange.
- Pactory Drilled 1" [25mm] acrylic towel bar Door Opening: W-53 3/4" [1365mm] H-68" [1727mm]
- All dimensions +/- 1/2" [12.8mm]
- Laurel Mountain reserves the right to change design and/or dimensions.